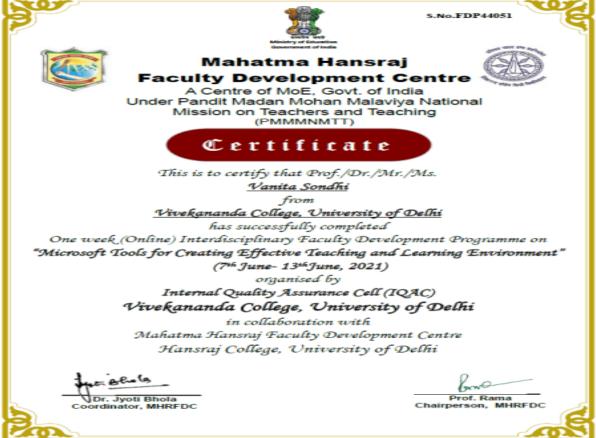

5. Intellectual Property Right

6. Microsoft Tools for Creating Effective Teaching and Learning Environment

organised by

Internal Quality Assurance Cell (IQAC) Vivekananda College, University of Delhi

in collaboration with Mahatma Hansraj Faculty Development Centre Hansraj College, University of Delhi

Dr. Jyoti Bhola Coordinator, MHRFDC

Prof. Rama Chairperson, MHRFDC

7. Pedagogical training for Effective online Teaching & Learning

8. Digital Pedagogy to enhance teaching, learning experience

9. Usage of ICT in Education: Challenges and Opportunities during COVID19