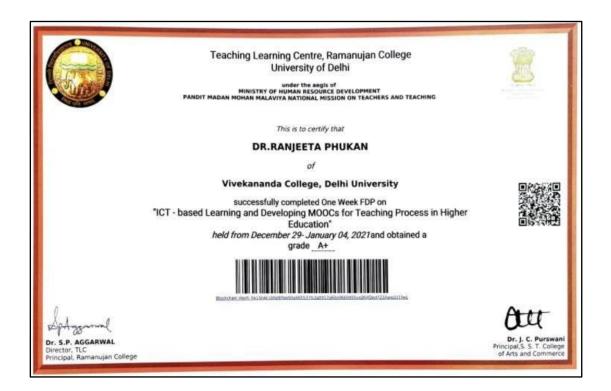

- III. Participation Certificate for the Year 2020-21
- 1. Enhancing psychological skills for teaching and practice

2. ICT based New Paradigms of E-Teaching and E- Learning: Digital Pedagogy

3. ICT Based Learning MOOCs for Teaching Process in Higher Education