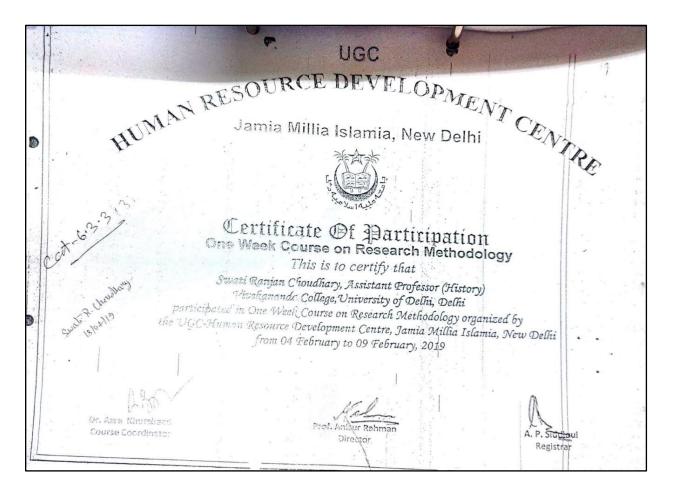

# II. Participation Certificate for the Year 2018-19

1. Short Term Course on research methodology

|                      | Reterence No HRDC/STG Res. Met. 15 Seriel No. 816                                                                   |     |
|----------------------|---------------------------------------------------------------------------------------------------------------------|-----|
| $e^{  \mathbf{r}  }$ | UNIVERSITY GRANTS COMMISSION                                                                                        |     |
| 1                    | HUMAN RESOURCE DEVELOPMENT CENTRE                                                                                   |     |
| · ()                 | GURUNANAK DEV UNIVERSITY, AMRITSAR                                                                                  | . 6 |
|                      |                                                                                                                     |     |
|                      |                                                                                                                     | c   |
|                      |                                                                                                                     |     |
|                      |                                                                                                                     |     |
|                      | UGC- SPONSORED SHORT TERM COURSE/WORKSHOP                                                                           |     |
|                      |                                                                                                                     |     |
|                      | This is to certify that Brith. Ms Rachna Megh                                                                       |     |
|                      | Designation Assistant Brofesion of Vivekananda College Vivek Vikar, Delhe                                           |     |
|                      | 4 / D //·· )) //··                                                                                                  |     |
|                      | affiliated to (Iniversity of Dethi, Dethi<br>participated in the Short Term Course/Warkshop in Research Methodology |     |
|                      |                                                                                                                     |     |
| × 1                  | from 11/09/2018 to 17/09/2018.                                                                                      |     |
| 1 al                 | · Ubgoscelecco                                                                                                      |     |
| WE.                  | Amritsar Lolus Director Coordinator Registrar/Vice-Chancellor                                                       |     |
| Kalin (              | Amritsar<br>Dated 17/09/2018 . Director Coordinator Registrar/Vice-Chancellor                                       |     |
| ľ,                   |                                                                                                                     |     |