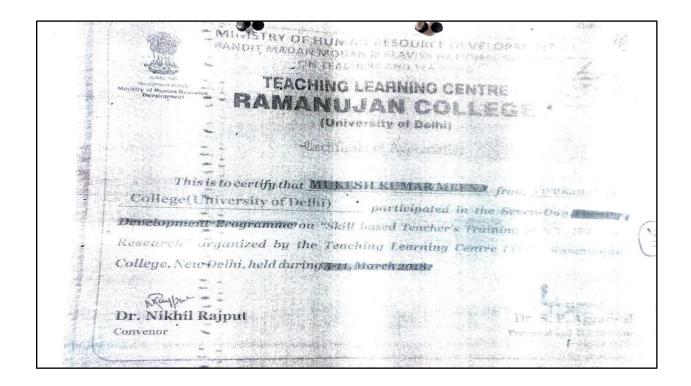

3. Skill based Teacher's Training in ICT, IPR, and Research

# II. Participation Certificate for the Year 2018-19

1. Short Term Course on research methodology

|                      | Reterence No HRDC/STG Res. Met. 15 Seriel No. 816                                                                   |     |
|----------------------|---------------------------------------------------------------------------------------------------------------------|-----|
| $e^{  \mathbf{r}  }$ | UNIVERSITY GRANTS COMMISSION                                                                                        |     |
| 1                    | HUMAN RESOURCE DEVELOPMENT CENTRE                                                                                   |     |
| · ()                 | GURUNANAK DEV UNIVERSITY, AMRITSAR                                                                                  | . 6 |
|                      |                                                                                                                     |     |
|                      |                                                                                                                     | c   |
|                      |                                                                                                                     |     |
|                      |                                                                                                                     |     |
|                      | UGC- SPONSORED SHORT TERM COURSE/WORKSHOP                                                                           |     |
|                      |                                                                                                                     |     |
|                      | This is to certify that Brith. Ms Rachna Megh                                                                       |     |
|                      | Designation Assistant Brofesion of Vivekananda College Vivek Vikar, Delhe                                           |     |
|                      | 4 / D //·· )) //··                                                                                                  |     |
|                      | affiliated to (Iniversity of Dethi, Dethi<br>participated in the Short Term Course/Warkshop in Research Methodology |     |
|                      |                                                                                                                     |     |
| × 1                  | from 11/09/2018 to 17/09/2018.                                                                                      |     |
| 1 al                 | · Ubgoscelecco                                                                                                      |     |
| WE.                  | Amritsar Lolus Director Coordinator Registrar/Vice-Chancellor                                                       |     |
| Kalin (              | Amritsar<br>Dated 17/09/2018 . Director Coordinator Registrar/Vice-Chancellor                                       |     |
| ľ,                   |                                                                                                                     |     |