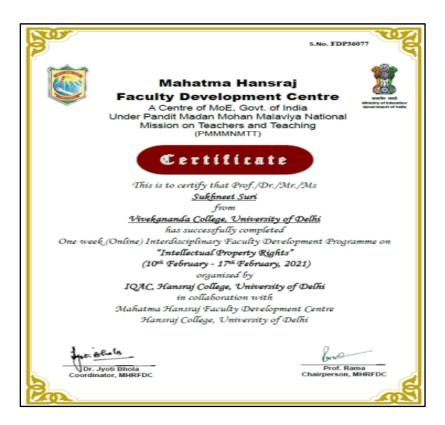

- III. Participation Certificate for the Year 2020-21
- 1. Enhancing psychological skills for teaching and practice

2. ICT based New Paradigms of E-Teaching and E- Learning: Digital Pedagogy

3. ICT Based Learning MOOCs for Teaching Process in Higher Education

5. Intellectual Property Right

6. Microsoft Tools for Creating Effective Teaching and Learning Environment

organised by

Internal Quality Assurance Cell (IQAC) Vivekananda College, University of Delhi

in collaboration with Mahatma Hansraj Faculty Development Centre Hansraj College, University of Delhi

Dr. Jyoti Bhola Coordinator, MHRFDC

Prof. Rama Chairperson, MHRFDC

7. Pedagogical training for Effective online Teaching & Learning

8. Digital Pedagogy to enhance teaching, learning experience

9. Usage of ICT in Education: Challenges and Opportunities during COVID19