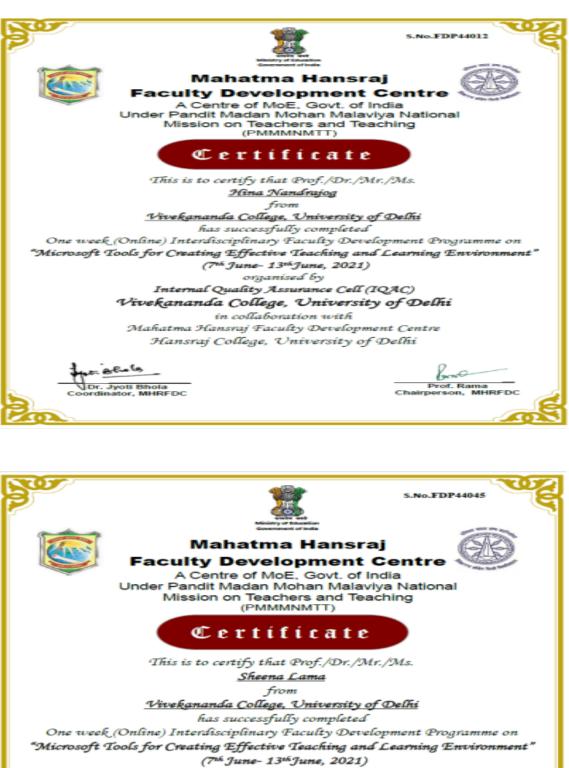

- III. Participation Certificate for the Year 2020-21
- 1. Enhancing psychological skills for teaching and practice

2. ICT based New Paradigms of E-Teaching and E- Learning: Digital Pedagogy

3. ICT Based Learning MOOCs for Teaching Process in Higher Education

5. Intellectual Property Right

6. Microsoft Tools for Creating Effective Teaching and Learning Environment

organised by

Internal Quality Assurance Cell (IQAC) Vivekananda College, University of Delhi

in collaboration with Mahatma Hansraj Faculty Development Centre Hansraj College, University of Delhi

Dr. Jyoti Bhola Coordinator, MHRFDC

Prof. Rama Chairperson, MHRFDC

7. Pedagogical training for Effective online Teaching & Learning

8. Digital Pedagogy to enhance teaching, learning experience

9. Usage of ICT in Education: Challenges and Opportunities during COVID19