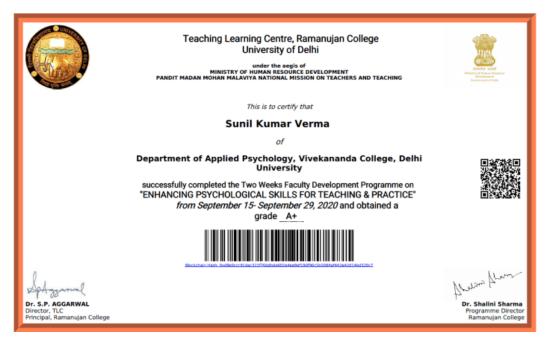

- III. Participation Certificate for the Year 2020-21
- 1. Enhancing psychological skills for teaching and practice

2. ICT based New Paradigms of E-Teaching and E- Learning: Digital Pedagogy

3. ICT Based Learning MOOCs for Teaching Process in Higher Education

# 13. Enhancing Psychological Skills for Teaching & Practice

17. Intellectual Property Right

MoE-Institution Innovation Council (IIC) DDU Chapter (under the aegis of DBT Star College Program) and

Internal Quality Assurance Cell, Deen Dayal Upadhyaya College, University of Delhi, India Jointly organized Online International Workshop on Intellectual Property Right