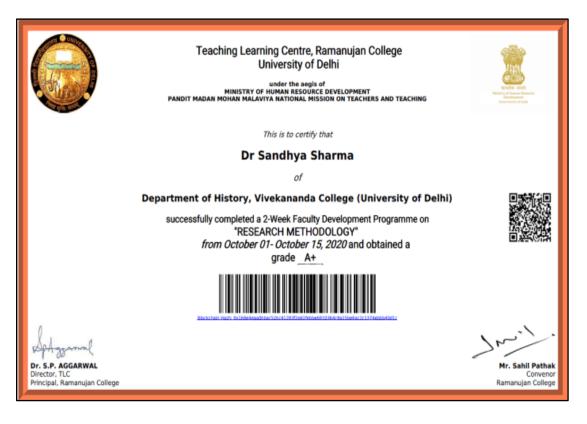

# II. Participation Certificate for the Year 2018-19

1. Short Term Course on research methodology

|                      | Reterence No HRDC/STG Res. Met. 15 Seriel No. 816                                                                   |     |
|----------------------|---------------------------------------------------------------------------------------------------------------------|-----|
| $e^{  \mathbf{r}  }$ | UNIVERSITY GRANTS COMMISSION                                                                                        |     |
| 1                    | HUMAN RESOURCE DEVELOPMENT CENTRE                                                                                   |     |
| · ()                 | GURUNANAK DEV UNIVERSITY, AMRITSAR                                                                                  | . 6 |
|                      |                                                                                                                     |     |
|                      |                                                                                                                     | c   |
|                      |                                                                                                                     |     |
|                      |                                                                                                                     |     |
|                      | UGC- SPONSORED SHORT TERM COURSE/WORKSHOP                                                                           |     |
|                      |                                                                                                                     |     |
|                      | This is to certify that Brith. Ms Rachna Megh                                                                       |     |
|                      | Designation Assistant Brofesion of Vivekananda College Vivek Vikar, Delhe                                           |     |
|                      | 4 / D //·· )) //··                                                                                                  |     |
|                      | affiliated to (Iniversity of Dethi, Dethi<br>participated in the Short Term Course/Warkshop in Research Methodology |     |
|                      |                                                                                                                     |     |
| × 1                  | from 11/09/2018 to 17/09/2018.                                                                                      |     |
| 1 al                 | · Ubgoscelecco                                                                                                      |     |
| WE.                  | Amritsar Lolus Director Coordinator Registrar/Vice-Chancellor                                                       |     |
| Kalin (              | Amritsar<br>Dated 17/09/2018 . Director Coordinator Registrar/Vice-Chancellor                                       |     |
| ľ,                   |                                                                                                                     |     |