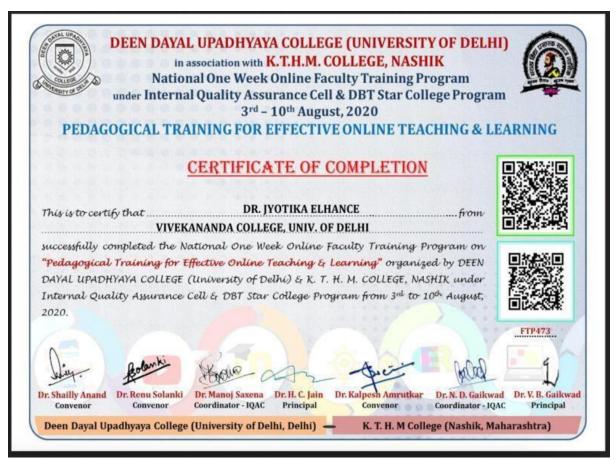

Dr. Jyoti Bhola Coordinator, MHRFDC

Prof. Rama Chairperson, MHRFDC

7. Pedagogical training for Effective online Teaching & Learning

8. Digital Pedagogy to enhance teaching, learning experience

9. Usage of ICT in Education: Challenges and Opportunities during COVID19