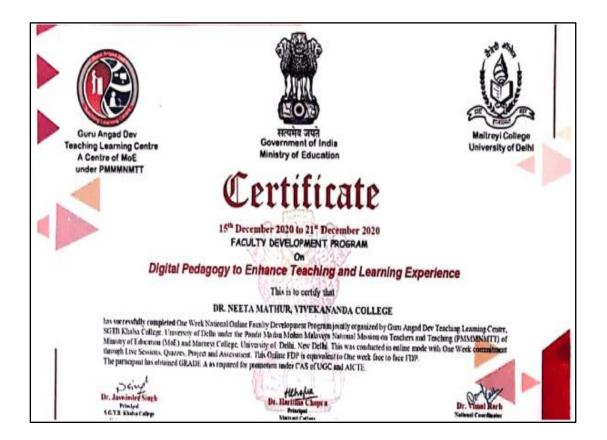

- III. Participation Certificate for the Year 2020-21
- 1. Enhancing psychological skills for teaching and practice

2. ICT based New Paradigms of E-Teaching and E- Learning: Digital Pedagogy

3. ICT Based Learning MOOCs for Teaching Process in Higher Education

Dr. Jyoti Bhola Coordinator, MHRFDC

Prof. Rama Chairperson, MHRFDC

7. Pedagogical training for Effective online Teaching & Learning

8. Digital Pedagogy to enhance teaching, learning experience

9. Usage of ICT in Education: Challenges and Opportunities during COVID19