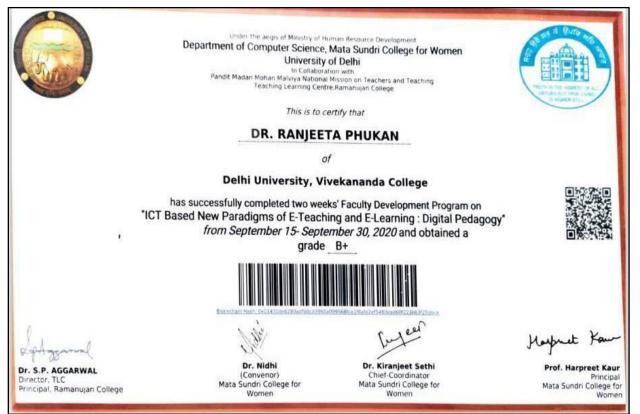

- III. Participation Certificate for the Year 2020-21
- 1. Enhancing psychological skills for teaching and practice

2. ICT based New Paradigms of E-Teaching and E- Learning: Digital Pedagogy

3. ICT Based Learning MOOCs for Teaching Process in Higher Education