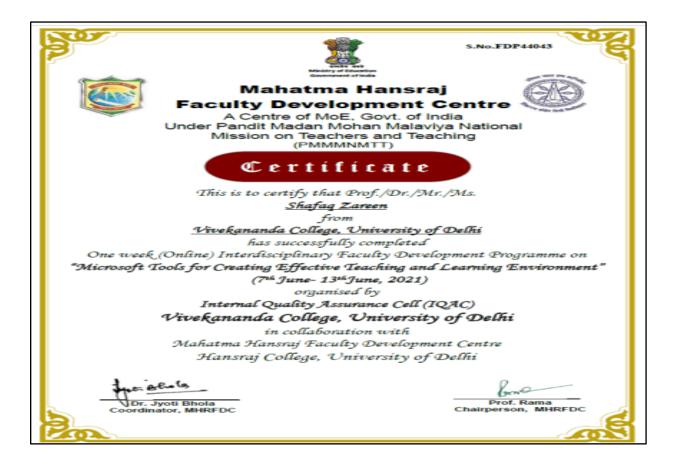

5. Intellectual Property Right

6. Microsoft Tools for Creating Effective Teaching and Learning Environment

organised by

Internal Quality Assurance Cell (IQAC) Vivekananda College, University of Delhi

in collaboration with Mahatma Hansraj Faculty Development Centre Hansraj College, University of Delhi

Dr. Jyoti Bhola Coordinator, MHRFDC

Prof. Rama Chairperson, MHRFDC

7. Pedagogical training for Effective online Teaching & Learning

8. Digital Pedagogy to enhance teaching, learning experience

9. Usage of ICT in Education: Challenges and Opportunities during COVID19