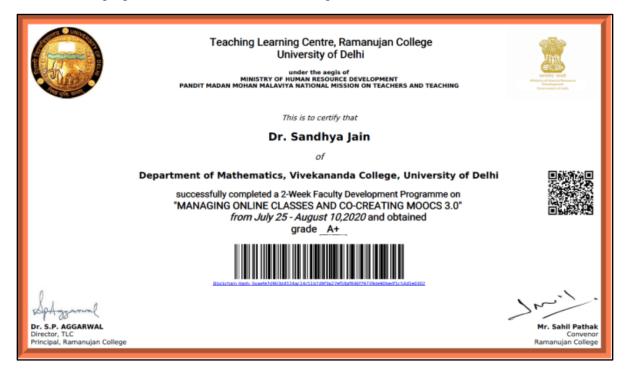

# 10. Managing Online Classes and co-creating MOOCS 3.0

11. Data Analysis with Statistical Method

|                                                                         | Ministry Of Education<br>Coverament Of India                                                                                                                        |                                                                                                                     |
|-------------------------------------------------------------------------|---------------------------------------------------------------------------------------------------------------------------------------------------------------------|---------------------------------------------------------------------------------------------------------------------|
|                                                                         | Ministry of Education<br>Malaviya National Mission on<br>Teaching Learning Centr<br>Ramanujan Colleg<br>(University of Delhi)<br>and<br>Accounting Association, NCA | e<br>e                                                                                                              |
| (Sharpening Skills in St                                                | 2 Weeks Refresher Course<br>On<br>YSIS WITH STATISTICA<br>atistical Analysis through MS<br>and R)<br>ecember, 2020 - 3rd Januar                                     | L METHODS<br>Excel, SPSS, MATLAB                                                                                    |
| of Vivekananda Co                                                       | Certificate<br>certify that Dr. SHAFAQ 7<br>ollege, University of Delhi<br>successfully completed<br>ourse on Data Analysis Wit                                     | has participated and                                                                                                |
| (Dr S.P.Aggarwal)<br>Principal<br>Director TLC<br>Ramanujan College, DU |                                                                                                                                                                     | J. L. Gapta)<br>(Dr. J. L. Gapta)<br>Secretary, IAANCR Chapter<br>Member, Executive Council,<br>University of Delhi |