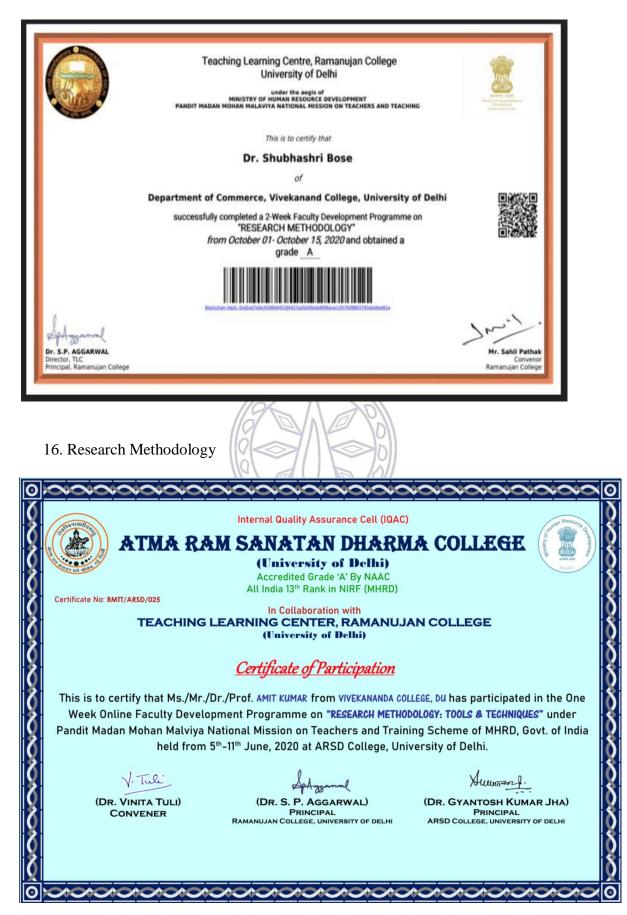

12. Microsoft Tools for Creating Effective Teaching and Learning Environment

|                                                                             | ted to Guru Gobind Singh Indraprastha Unit<br>MANAGEMENT - LAW - JOURNALISM |                                                                  |
|-----------------------------------------------------------------------------|-----------------------------------------------------------------------------|------------------------------------------------------------------|
|                                                                             | Certificate of Achieven                                                     | ient                                                             |
|                                                                             | This Certificate is Proudly Presented t                                     | to                                                               |
| 9                                                                           | Dr. SHAFAQ ZARE                                                             | FN                                                               |
| For Successful Completion of Seven Day Intensive Skill Development Workshop |                                                                             |                                                                  |
|                                                                             | [5.07.2020 - 117.2020]                                                      |                                                                  |
| "Microsoft Tools for Cr                                                     | eating Effective Teaching an                                                | nd Learning Environment"                                         |
|                                                                             | By                                                                          |                                                                  |
|                                                                             | DME Management School                                                       |                                                                  |
| [Certif                                                                     | ficate Serial id: DME/W1/2020/1039                                          | 1                                                                |
| Poorron Ranjon                                                              | Swale Jain                                                                  | Ravi Kant Swamj                                                  |
| Dr. Poorva Ranjan<br>Head - Mentoring Cell<br>Workshop - Organiser          | Dr. Swati Jain<br>Head - Outreach Cell<br>Workshop - Co Organiser           | Prof. (Dr) Ravi Kant Swami<br>Director DME<br>Workshop - Advisor |