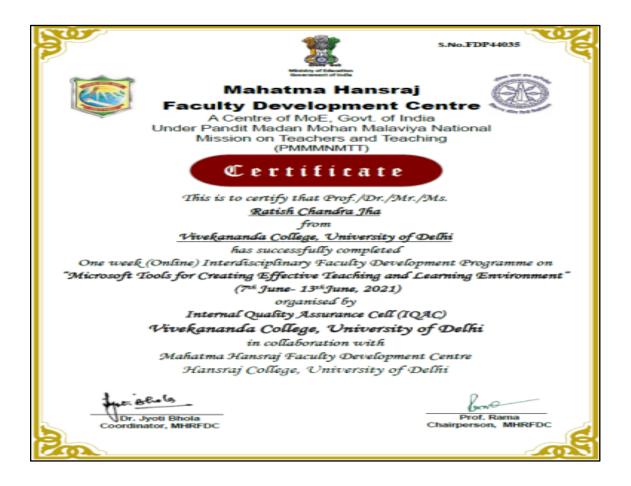

- III. Participation Certificate for the Year 2020-21
- 1. Enhancing psychological skills for teaching and practice

2. ICT based New Paradigms of E-Teaching and E- Learning: Digital Pedagogy

3. ICT Based Learning MOOCs for Teaching Process in Higher Education

5. Intellectual Property Right

6. Microsoft Tools for Creating Effective Teaching and Learning Environment

organised by

Internal Quality Assurance Cell (IQAC) Vivekananda College, University of Delhi

in collaboration with Mahatma Hansraj Faculty Development Centre Hansraj College, University of Delhi

Dr. Jyoti Bhola Coordinator, MHRFDC

Prof. Rama Chairperson, MHRFDC

7. Pedagogical training for Effective online Teaching & Learning

8. Digital Pedagogy to enhance teaching, learning experience

9. Usage of ICT in Education: Challenges and Opportunities during COVID19