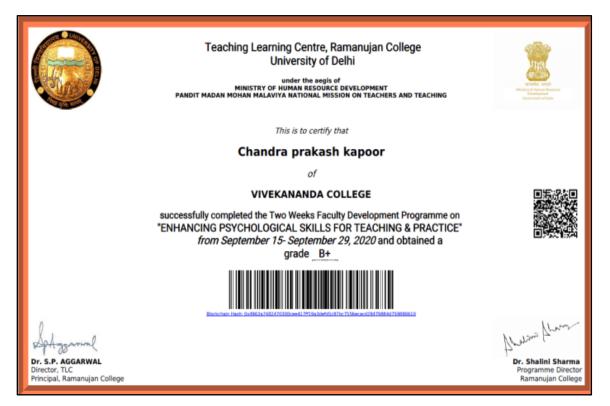

- III. Participation Certificate for the Year 2020-21
- 1. Enhancing psychological skills for teaching and practice

2. ICT based New Paradigms of E-Teaching and E- Learning: Digital Pedagogy

3. ICT Based Learning MOOCs for Teaching Process in Higher Education