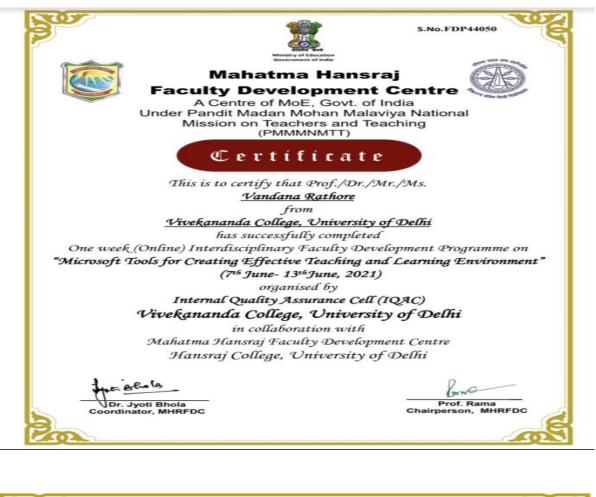

5. Intellectual Property Right

6. Microsoft Tools for Creating Effective Teaching and Learning Environment

organised by

Internal Quality Assurance Cell (IQAC) Vivekananda College, University of Delhi

in collaboration with Mahatma Hansraj Faculty Development Centre Hansraj College, University of Delhi

Dr. Jyoti Bhola Coordinator, MHRFDC

Prof. Rama Chairperson, MHRFDC

7. Pedagogical training for Effective online Teaching & Learning

8. Digital Pedagogy to enhance teaching, learning experience

9. Usage of ICT in Education: Challenges and Opportunities during COVID19