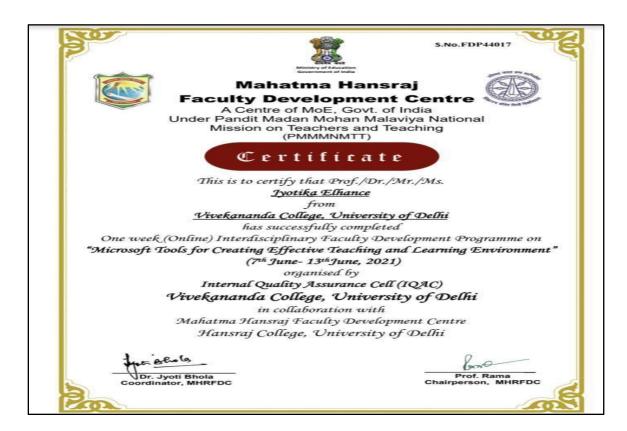

- III. Participation Certificate for the Year 2020-21
- 1. Enhancing psychological skills for teaching and practice

2. ICT based New Paradigms of E-Teaching and E- Learning: Digital Pedagogy

3. ICT Based Learning MOOCs for Teaching Process in Higher Education

5. Intellectual Property Right

6. Microsoft Tools for Creating Effective Teaching and Learning Environment

organised by

Internal Quality Assurance Cell (IQAC) Vivekananda College, University of Delhi

in collaboration with Mahatma Hansraj Faculty Development Centre Hansraj College, University of Delhi

Dr. Jyoti Bhola Coordinator, MHRFDC

Prof. Rama Chairperson, MHRFDC

7. Pedagogical training for Effective online Teaching & Learning

8. Digital Pedagogy to enhance teaching, learning experience

9. Usage of ICT in Education: Challenges and Opportunities during COVID19